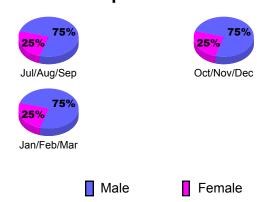

63                           | -37                              | 26                              | 1                               |  |  |  |  |
| Oct/Nov/Dec        | 12                  | 21                           | -55                              | -34                             | -1                              |  |  |  |  |
| Jan/Feb/Mar        | 5                   | 38                           | -42                              | -4                              | 21                              |  |  |  |  |
| Totals             | 22                  | 122                          | -134                             | -12                             | 21                              |  |  |  |  |



## **Gender Comparison 2010-2011**

Oct/Nov/Dec

Jan/Feb/Mar

Previous Year