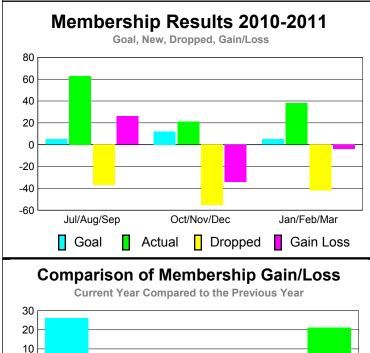

## YTD Status Quo Clubs 2010-2011

Status Quo Clubs Compared to Status Quo Members

6
4
2
0
-2
-4
-6

Jul/Aug/Sep Oct/Nov/Dec Jan/Feb/Mar

Status Quo Clubs Total Status Quo Members

| <u> MEMBERSHIP</u> |                     |                              |                                  |                                 |                                 |  |  |  |  |
|--------------------|---------------------|------------------------------|----------------------------------|---------------------------------|---------------------------------|--|--|--|--|
|                    | <u>N</u>            | <u> Aember</u>               | <u>Membership</u>                |                                 |                                 |  |  |  |  |
|                    |                     | 201                          | 2009-2010                        |                                 |                                 |  |  |  |  |
| Month              | Net<br>Memb<br>Goal | Actual<br>New<br><u>Memb</u> | Actual<br>Dropped<br><u>Memb</u> | Gain/<br>Loss of<br><u>Memb</u> | Gain/<br>Loss of<br><u>Memb</u> |  |  |  |  |
| Jul/Aug/Sep        | 5                   | 63                           | -37                              | 26                              | 1                               |  |  |  |  |
| Oct/Nov/Dec        | 12                  | 21                           | -55                              | -34                             | -1                              |  |  |  |  |
| Jan/Feb/Mar        | 5                   | 38                           | -42                              | -4                              | 21                              |  |  |  |  |
| Totals             | 22                  | 122                          | -134                             | -12                             | 21                              |  |  |  |  |