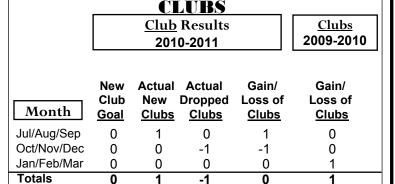

GMT: CARL HARRELL Location: NORTH CAROLINA GMT CA: 1

|      | C                | Slub Re |       | <b>s 2010</b> ped, Gain/l | -                     |   |
|------|------------------|---------|-------|---------------------------|-----------------------|---|
| 1.2  |                  |         |       |                           |                       | 1 |
| 0.8  |                  |         |       |                           |                       | - |
| 0.4  |                  |         |       |                           |                       |   |
| 0    |                  |         |       |                           |                       |   |
| -0.4 |                  |         |       |                           |                       |   |
| -0.8 |                  |         |       |                           |                       |   |
| -1.2 | lul/Aug/         | Con     | Oct/N | lou/Doo                   | lon/Esh/Mor           |   |
|      | Jul/Aug/<br>Goal | Actual  | _     | Nov/Dec<br>Dropped        | Jan/Feb/Mar Gain Loss |   |